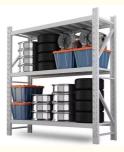

Intended for **storing lighter items** like boxes, cartons, small parts, files, etc. - not heavy palletized goods. Typically has lower weight capacity per shelf level, often in the range of **100-500 lbs per shelf**. Shelf depths are usually shallower, around **12-18 inches deep**. Shelves are often **adjustable** to accommodate different product sizes. Commonly used in **retail stockrooms, offices, garages, warehouses for lighter storage needs**. More **affordable and easier to install** than heavy duty industrial pallet racks.

Provides good visibility and accessibility to stored items on the shelves.

Suited for manual handling rather than powered equipment like forklifts.

Detailed Photos