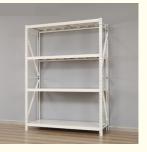

#### **Product Description**

Light duty rack refers to a type of storage rack system that is designed to hold lighter weight loads compared to heavier duty industrial racking, which is easy to disassemble, easy to adjust, can be flexibly assembled, and highly adaptable. They can increase or decrease the number of layers according to the placement requirements of items to achieve the best storage effect.

Intended for **storing lighter items** like boxes, cartons, small parts, files, etc. - not heavy palletized goods. Typically has lower weight capacity per shelf level, often in the range of **100-500 lbs per shelf**. Shelf depths are usually shallower, around **12-18 inches deep**. Shelves are often **adjustable** to accommodate different product sizes. Commonly used in **retail stockrooms, offices, garages, warehouses for lighter storage needs**. More **affordable and easier to install** than heavy duty industrial pallet racks.