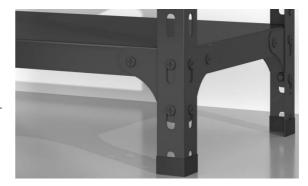

### **Stand Details**

The Light Duty Shelving has adjustment holes on both sides, so the height can be adjusted freely according to needs.

# **Decking Details**

There are multiple reinforcing ribs on the back of the SHELVING DECKING

### **Triangle Screw**

Quality hardware accessories Made of high-quality hardware screws Tightly connected Strong and stable Waterproof and rust-proof

# **Feet Covers**

The installation accessory foot covers are made of highquality plastic to effectively protect the floor and increase stability.