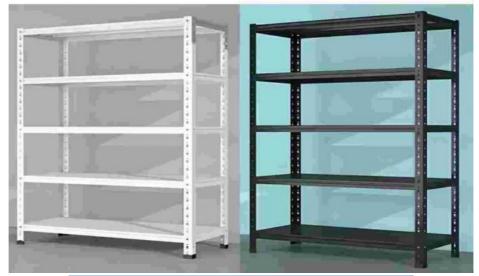

-coated and Anti-corrosion                                    |

Intended for **storing lighter items** like boxes, cartons, small parts, files, etc. - not heavy palletized goods. Typically has lower weight capacity per shelf level, often in the range of **100-500 lbs per shelf**. Shelf depths are usually shallower, around **12-18 inches deep**. Shelves are often **adjustable** to accommodate different product sizes. Commonly used in **retail stockrooms, offices, garages, warehouses for lighter storage needs**. More **affordable and easier to install** than heavy duty industrial pallet racks.

Provides good visibility and accessibility to stored items on the shelves.

Suited for manual handling rather than powered equipment like forklifts.

Detailed Photos

# Product color (customizable)



## **Dimensions**

| L60*W30*H60/80/120/150/180CM | L60*W40*H60/80/120/150/180CM |
|------------------------------|------------------------------|
| L70*W30*H60/80/120/150/180CM | L70*W40*H60/80/120/150/180CM |
| L80*W30*H60/80/120/150/180CM | L80*W40*H60/80/120/150/180CM |
| L90*W30*H60/80/120/150/180CM | L90*W40*H60/80/120/150/180CM |

L100\*W30\*H60/80/120/150/180CML100\*W40\*H60/80/120/150/180CM L120\*W30\*H60/80/120/150/180CML120\*W40\*H60/80/120/150/180CM



# **Details**



### **Stand Details**

The Light Duty Shelving has adjustment holes on both sides, so the height can be adjusted freely according to needs.

# **Decking Details**

There are multiple reinforcing ribs on the back of the SHELVING DECKING





### **Triangle Screw**

Quality hardware accessories Made of high-quali