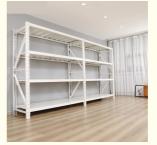

#### **Product Description**

Light duty rack refers to a type of storage rack system that is designed to hold lighter weight loads compared to heavier duty industrial racking, which is easy to disassemble, easy to adjust, can be flexibly assembled, and highly adaptable. They can increase or decrease the number of layers according to the placement requirements of items to achieve the best storage effect.

Intended for **storing lighter items** like boxes, cartons, small parts, files, etc. - not heavy palletized goods. Typically has lower weight capacity per shelf level, often in the range of **100-500 lbs per shelf**. Shelf depths are usually shallower, around **12-18 inches deep**. Shelves are often **adjustable** to accommodate different product sizes. Commonly used in **retail stockrooms, offices, garages, warehouses for lighter storage needs**. More **affordable and easier to install** than heavy duty industrial pallet racks.

Provides good visibility and accessibility to stored items on the shelves.

Suited for manual handling rather than powered equipment like forklifts.

Detailed Photos