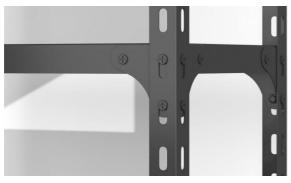

### **Stand Details**

The Light Duty Shelving has adjustment holes on both sides, so the height can be adjusted freely according to needs.