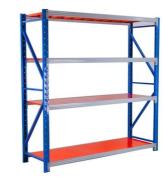

# 1200\*400\*2000mm 4 Layer Steel Light Duty Shelving Rack For Warehouse Shop

**Basic Information** 

#### **Product Description**

Light duty rack refers to a type of storage rack system that is designed to hold lighter weight loads compared to heavier duty industrial racking, which is easy to disassemble, easy to adjust, can be flexibly assembled, and highly adaptable. They can increase or decrease the number of layers according to the placement requirements of items to achieve the best storage effect.

| Product Name       | Standard 5 Layers, Slotted Angle Shelving storage for home, office, and warehouse |
|--------------------|-----------------------------------------------------------------------------------|
| Number of<br>Layer | 2 - 7 layers, can be combined freely                                              |
| Loading Weight     | Holding weight UDL 50KG - 150KG/layer                                             |
| Application        | Home, Office, Warehouse                                                           |
| Charactoristic     | Environmental powder-coated and Anti-corrosion                                    |