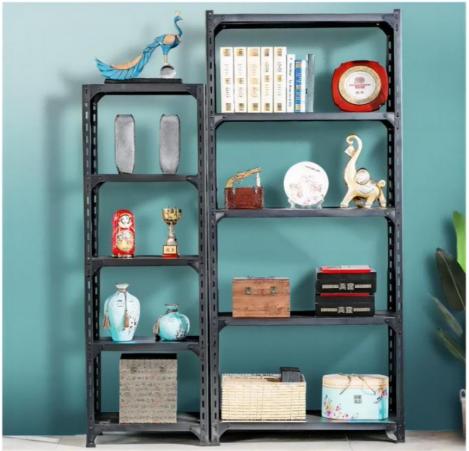

# More Images

**Our Product Introduction** 

Intended for **storing lighter items** like boxes, cartons, small parts, files, etc. - not heavy palletized goods. Typically has lower weight capacity per shelf level, often in the range of **100-500 lbs per shelf**. Shelf depths are usually shallower, around **12-18 inches deep**. Shelves are often **adjustable** to accommodate different product sizes. Commonly used in **retail stockrooms, offices, garages, warehouses for lighter storage needs**. More **affordable and easier to install** than heavy duty industrial pallet racks.

Provides good visibility and accessibility to stored items on the shelves.

Suited for manual handling rather than powered equipment like forklifts.

Detailed Photos