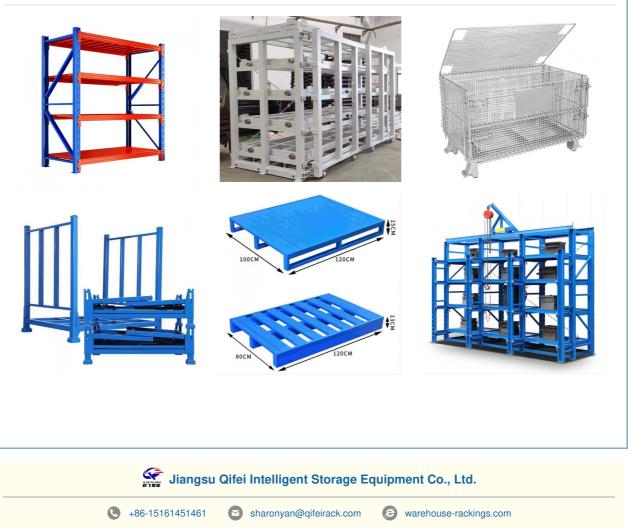

elving has adjustment holes on both sides, so the height can be adjusted freely according to needs.

# **Decking Details**

There are multiple reinforcing ribs on the back of the SHELVING DECKING





### **Triangle Screw**

Quality hardware accessories Made of high-quality hardware screws Tightly connected Strong and stable Waterproof and rust-proof

# **Feet Covers**

The installation accessory foot covers are made of highquality plastic to effectively protect the floor and increase stability.



# Real Case Dispaly







Produce Process





Q: Do I get any guarantee from your company? A: 3~10 years warranty

- Q: How do you make our business long-term and good relationship?A: Quality makes trust and reputation, plus competitive price to ensure our customers benefit ;

#### Hot Sales



Add: #739 Dixiu Road Jiangning District Nanjing China