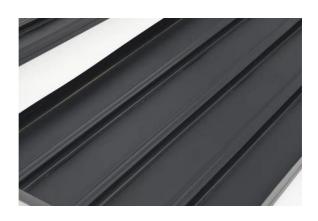

# **Decking Details**

There are multiple reinforcing ribs on the back of the SHELVING DECKING