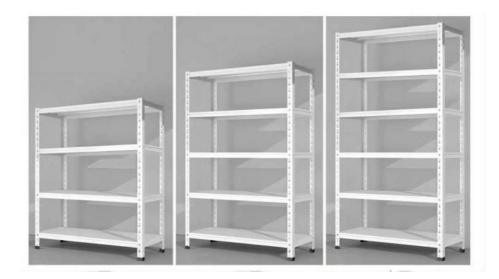

# 1200\*400\*2000mm 4 Layer Steel Light Duty Shelving Rack For Warehouse Shop

**Basic Information** 

#### **Product Description**

Light duty rack refers to a type of storage rack system that is designed to hold lighter weight loads compared to heavier duty industrial racking, which is easy to disassemble, easy to adjust, can be flexibly assembled, and highly adaptable. They can increase or decrease the number of layers according to the placement requirements of items to achieve the best storage effect.

| Product Name       | Standard 5 Layers, Slotted Angle Shelving storage for home, office, and warehouse |
|--------------------|-----------------------------------------------------------------------------------|
| Number of<br>Layer | 2 - 7 layers, can be combined freely                                              |
| Loading Weight     | Holding weight UDL 50KG - 150KG/layer                                             |
| Application        | Home, Office, Warehouse                                                           |
| Charactoristic     | Environmental powder-coated and Anti-corrosion                                    |

Intended for **storing lighter items** like boxes, cartons, small parts, files, etc. - not heavy palletized goods. Typically has lower weight capacity per shelf level, often in the range of **100-500 lbs per shelf**. Shelf depths are usually shallower, around **12-18 inches deep**. Shelves are often **adjustable** to accommodate different product sizes. Commonly used in **retail stockrooms, offices, garages, warehouses for lighter storage needs**. More **affordable and easier to install** than heavy duty industrial pallet racks.