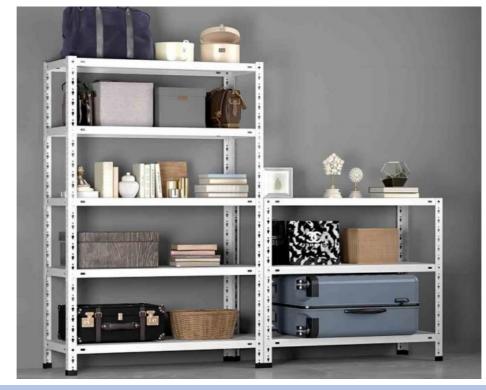

# More Images

**Our Product Introduction** 

Intended for **storing lighter items** like boxes, cartons, small parts, files, etc. - not heavy palletized goods. Typically has lower weight capacity per shelf level, often in the range of **100-500 lbs per shelf**. Shelf depths are usually shallower, around **12-18 inches deep**. Shelves are often **adjustable** to accommodate different product sizes. Commonly used in **retail stockrooms, offices, garages, warehouses for lighter storage needs**. More **affordable and easier to install** than heavy duty industrial pallet racks.

Provides good visibility and accessibility to stored items on the shelves.

Suited for manual handling rather than powered equipment like forklifts.

Detailed Photos