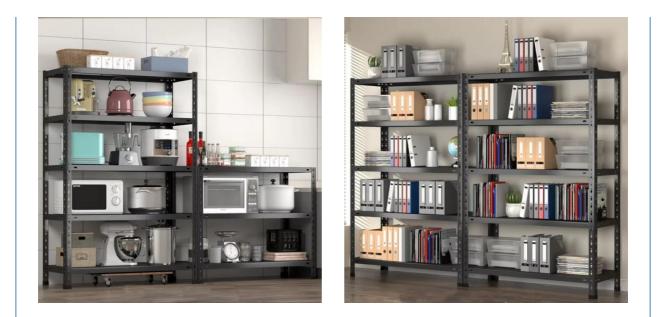

# More Images

**Our Product Introduction** 

Intended for **storing lighter items** like boxes, cartons, small parts, files, etc. - not heavy palletized goods. Typically has lower weight capacity per shelf level, often in the range of **100-500 lbs per shelf**. Shelf depths are usually shallower, around **12-18 inches deep**. Shelves are often **adjustable** to accommodate different product sizes. Commonly used in **retail stockrooms, offices, garages, warehouses for lighter storage needs**. More **affordable and easier to install** than heavy duty industrial pallet racks.

Provides good visibility and accessibility to stored items on the shelves.

Suited for manual handling rather than powered equipment like forklifts.

Detailed Photos