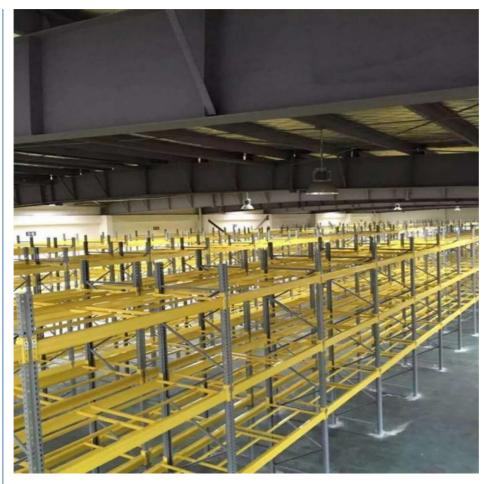

Type: Pallet Racking · Mobility: Adjustable Height: >15m 1000 · Weight: Closed: Open • Development: New Type Common Use • Serviceability: Customized Color: 25 Days . Lead Time: . Raw Material: Q235 Surface Treatment: **Powder Coating** 

Safe



## More Images

• Transport Package:









## **Product Description**

#### **Product Description**

### QiFei Heavy-Duty Racks:

High-capacity

Optimized floor space specifically created for storing large and heavy industrial materials

Engineered to meet the unique needs of many industries

Length4000mmWidth1500mmHeight12000mm

Capacity 1000-80000 pounds/layer

Material Q235B OEM&ODM Available

Surface Treatment Galvanized/Powder Coating

Color Customized Sample Available

General Use Warehouse Shelving/Rack, etc.

#### **Detailed Photos**









## Packaging &

Shinnina







Package for Upright Frame

Package for Beam







Loading for Beam

**Loading for Upright Frame** 

Loading for Wire Mesh Cage

#### Company

Profile Jiangsu Qifei Intelligent Storage Equipment Co., Ltd, established in 2020, is one of the leading manufacturer which specialized in designing & manufacturing industrial warehouse storage racks, automation warehouse system and professional logistics equipment, we aim to provide cost-effective and space utilization storage solutions for all customers worldwide. We have powerful R&D teams, including 8 experienced design engineers.

Qifei's workshop equipped with 6 automatic production lines of rolling and curved steel and two static powder coating lines, which ensures the high quality of our products. All ou