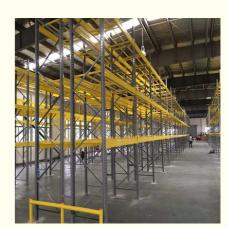

### QiFei Heavy-Duty Racks:

High-capacity

Optimized floor space specifically created for storing large and heavy industrial materials

Engineered to meet the unique needs of many industries

Length4000mmWidth1500mmHeight12000mm

#### **Detailed Photos**