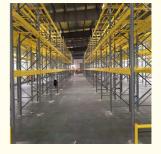

# Q235 Heavy-Duty Industrial Metal Pallet Racking System for Adjustable Warehouse Storage

### **Basic Information**



## **Product Specification**

Model NO.: H1000Material: SteelStructure: Rack

• Type: Pallet Racking · Mobility: Adjustable Height: >15m 1000 · Weight: Closed: Open • Development: New Type Common Use • Serviceability: Customized Color: 25 Days . Lead Time: . Raw Material: Q235 Surface Treatment: **Powder Coating** 

Safe



## More Images

• Transport Package:









## **Product Description**

#### **Product Description**

### QiFei Heavy-Duty Racks:

High-capacity

Optimized floor space specifically created for storing large and heavy industrial materials

Engineered to meet the unique needs of many industries

Length4000mmWidth1500mmHeight12000mm

Capacity 1000-80000 pounds/layer

Material Q235B OEM&ODM Available

Surface Treatment Galvanized/Powder Coating

Color Customized Sample Available

General Use Warehouse Shelving/Rack, etc.

#### **Detailed Photos**









## Packaging &

Shinnina







Package for Upright Frame

Package for Beam







Loading for Beam

**Loading for Upright Frame** 

Loading for Wire Mesh Cage

#### Company

Profile Jiangsu Qifei Intelligent Storage Equipment Co., Ltd, established in 2020, is one of the leading manu