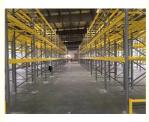

# Q235 Heavy-Duty Industrial Metal Pallet Racking System for Adjustable Warehouse Storage

### **Basic Information**



## **Product Specification**

Model NO.: H1000Material: SteelStructure: Rack

• Type: Pallet Racking · Mobility: Adjustable Height: >15m 1000 · Weight: Closed: Open • Development: New Type Common Use • Serviceability: Customized Color: 25 Days . Lead Time: . Raw Material: Q235 Surface Treatment: **Powder Coating** 

Safe



## More Images

• Transport Package:









## **Product Description**

#### **Product Description**

### QiFei Heavy-Duty Racks:

High-capacity

Optimized floor space specifically created for storing large and heavy industrial materials

Engineered to meet the unique needs of many industries

Length4000mmWidth1500mmHeight12000mm

Capacity 1000-80000 pounds/layer

Material Q235B OEM&ODM Available

Surface Treatment Galvanized/Powder Coating

Color Customized Sample Available

General Use Warehouse Shelving/Rack, etc.

#### **Detailed Photos**









## Packaging &

Shinnina







Package for Upright Frame

Package for Beam







Loading for Beam

**Loading for Upright Frame** 

Loading for Wire Mesh Cage

#### Company

Profile Jiangsu Qifei Intelligent Storage Equipment Co., Ltd, established in 2020, is one of the leading ma