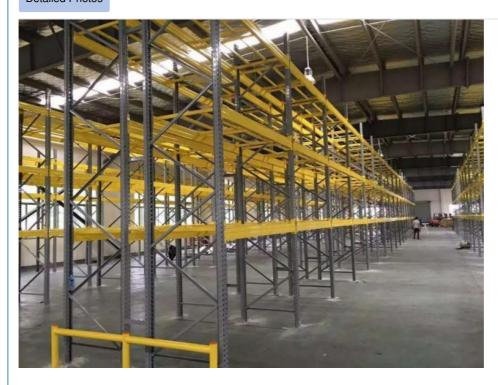

• Type: Pallet Racking · Mobility: Adjustable Height: >15m 1000 · Weight: Closed: Open • Development: New Type Common Use • Serviceability: Customized Color: 25 Days . Lead Time: . Raw Material: Q235 Surface Treatment: **Powder Coating** 

Safe



## More Images

• Transport Package:









## **Product Description**

#### **Product Description**

### QiFei Heavy-Duty Racks:

High-capacity

Optimized floor space specifically created for storing large and heavy industrial materials

Engineered to meet the unique needs of many industries

Length4000mmWidth1500mmHeight12000mm

Capacity 1000-80000 pounds/layer

Material Q235B OEM&ODM Available

Surface Treatment Galvanized/Powder Coating

Color Customized Sample Available

General Use Warehouse Shelving/Rack, etc.

#### **Detailed Photos**









## Packaging &

Shinnina







Package for Upright Frame

Package for Beam







Loading for Beam

**Loading for Upright Frame** 

Loading for Wire Mesh Cage

#### Company

Profile Jiangsu Qifei Intelligent Storage Equipment Co., Ltd, established in 2020, is one of the leading manufacturer which specialized in designing & manufacturing industrial warehouse storage racks, automation warehouse system and professional logistics equipment, we aim to provide cost-effective and space utilization storage solutions for all customers worldwide. We have powerful R&D teams, including 8 experienced design engineers.

Qifei's workshop equipped with 6 automatic production lines of rolling and curved steel and two static powder coating lines, which ensures the high quality of our products. All