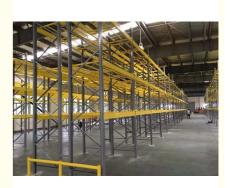

### QiFei Heavy-Duty Racks:

High-capacity

Optimized floor space specifically created for storing large and heavy industrial materials

Engineered to meet the unique needs of many industries

Length4000mmWidth1500mmHeight12000mm

#### **Detailed Photos**