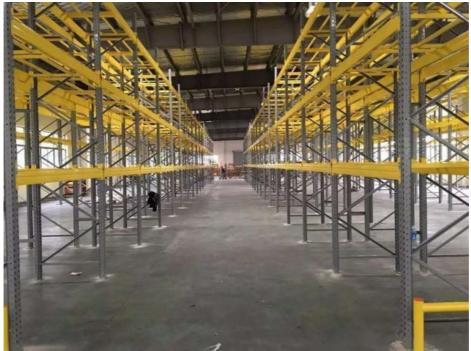

### QiFei Heavy-Duty Racks:

High-capacity

Optimized floor space specifically created for storing large and heavy industrial materials

Engineered to meet the unique needs of many industries

Length4000mmWidth1500mmHeight12000mm

Capacity 1000-80000 pounds/layer

Material Q235B OEM&ODM Available

Surface Treatment Galvanized/Powder Coating

Color Customized Sample Available

General Use Warehouse Shelving/Rack, etc.