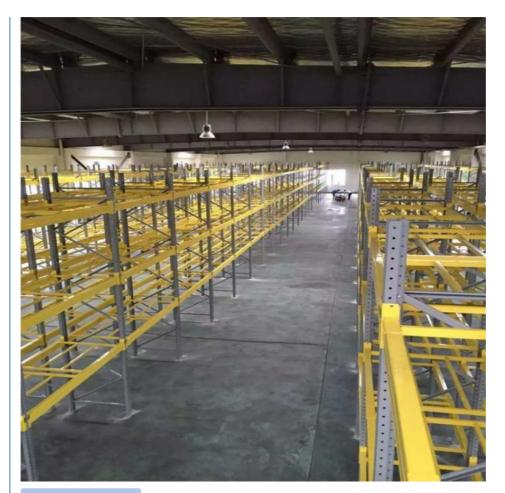

### QiFei Heavy-Duty Racks:

High-capacity

Optimized floor space specifically created for storing large and heavy industrial materials

Engineered to meet the unique needs of many industries

Length4000mmWidth1500mmHeight12000mm

Capacity 1000-80000 pounds/layer

Material Q235B OEM&ODM Available

Surface Treatment Galvanized/Powder Coating

Color Customized Sample Available

General Use Warehouse Shelving/Rack, etc.